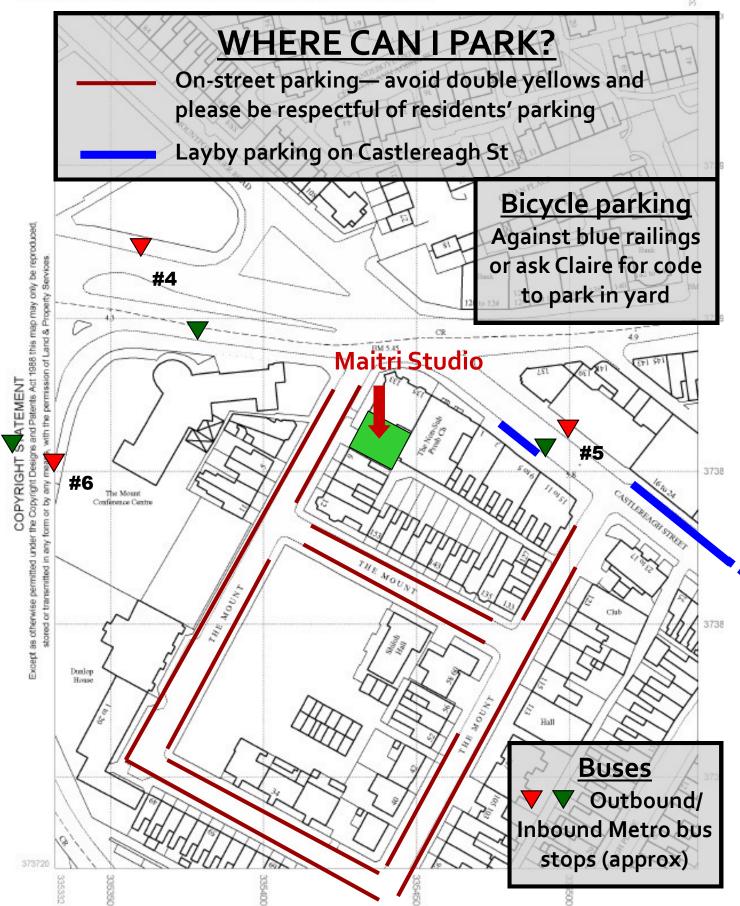

Online Scale 1:1250
Customer Ref. Claire Ferry Yoga

Plan No. 13014SW4 Plot I.D. 94568-1

This map relates to the following address or grid reference

4, THE MOUNT, BALLYMACARRET, BELFAST, BT05 4NA, 185758579